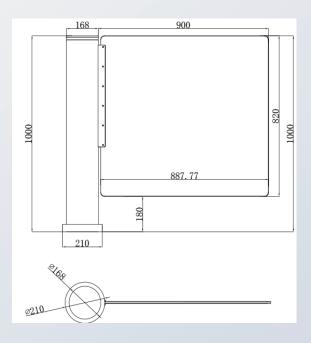

## **DIMENSIONS**

## **TECHNICAL DATA**

| SPECIFICATION           |                                                                                                                                                                       |
|-------------------------|-----------------------------------------------------------------------------------------------------------------------------------------------------------------------|
| Dimensions              | Glass Panel: 900x820 (B x H) Other sizes on request                                                                                                                   |
| Passage Width           | ≤ 900mm                                                                                                                                                               |
| Material                | Stainless steel (304) and Glass – wing doors                                                                                                                          |
| Power Supply            | AC230V/110V, 50/60Hz                                                                                                                                                  |
| Power Consumption       | 40W                                                                                                                                                                   |
| Operating Voltage       | 24V DC                                                                                                                                                                |
| Emergency Mechanimus    | Automatically opening wing doors                                                                                                                                      |
| Communication Interface | relay signal                                                                                                                                                          |
| Operating Temperature   | -20 °C up to 70 °C                                                                                                                                                    |
| Scope of Delivery       | <ul> <li>Stainless steel Turnstile</li> <li>Glas</li> <li>Anchor Bolts (M12) + nuts</li> <li>Wired remote control (for testing only)</li> <li>Cleaning kit</li> </ul> |