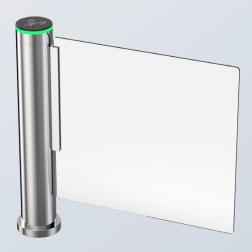

### PRODUCT DESCRIPTION

The ID SWING GATE 1600 is a versatile access control solution suitable for a range of applications, including gyms, spas, and health centers.

It ensures only authorized persons are granted access while restricting entry to specific areas. This Swing Gate provides a reliable solution for a secure and controlled environment, making it an excellent choice for various establishments.

#### **HIGHLIGHTS**

- Durability, high operational reliability and fast response
- One-sided or two-sided operation
- Automatic reset function
- Transponder or ticket-based entry and exit possible, alternatively free passage
- Automatically opening hinged door that guarantees free passage in emergency situations (e.g. power failure or fire alarm)
- Integrated LED indicators show the throughput direction
- · 3 year warranty