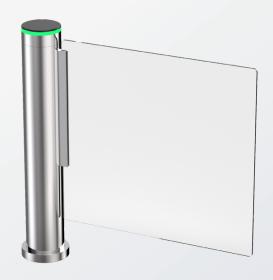

### PRODUCT DESCRIPTION

The ID SWING GATE 1600 is a versatile access control solution suitable for a range of applications, including gyms, spas, and health centers.

It ensures only authorized persons are granted access while restricting entry to specific areas. This Swing Gate provides a reliable solution for a secure and controlled environment, making it an excellent choice for various establishments.

#### **HIGHLIGHTS**

- Durability, high operational reliability and fast response
- One-sided or two-sided operation
- Automatic reset function
- Transponder or ticket-based entry and exit possible, alternatively free passage
- Automatically opening hinged door that guarantees free passage in emergency situations (e.g. power failure or fire alarm)
- Integrated LED indicators show the throughput direction
- · 3 year warranty