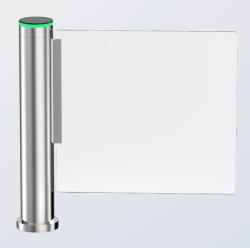

### PRODUCT DESCRIPTION

The ID SWING GATE 1600 is a versatile access control solution suitable for a range of applications, including gyms, spas, and health centers.

It ensures only authorized persons are granted access while restricting entry to specific areas. This Swing Gate provides a reliable solution for a secure and controlled environment, making it an excellent choice for various establishments.

#### **HIGHLIGHTS**

- Durability, high operational reliability and fast response
- One-sided or two-sided operation
- Automatic reset function
- Transponder or ticket-based entry and exit possible, alternatively free passage
- Automatically opening hinged door that guarantees free passage in emergency situations (e.g. power failure or fire alarm)
- Integrated LED indicators show the throughput direction
- · 3 year warranty