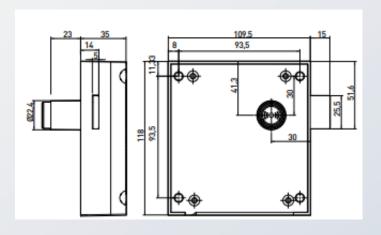

### Electronic Locks

# **OTS ADVANCE**



### PRODUCT DESCRIPTION

OTS® ADVANCE RFID electronic locks provide the perfect complement to any access or management system. With easy operation via proximity devices such as keys, wristbands, and Wellness® keys, this is the technological alternative to mechanical locks.

### **DIMENSIONS**



#### **APPLICATIONS**

- · Gym
- Swimming Pools
- · Office Builldings
- · School

#### **FEATURES**

- Multi-Technology: Simultaneous support for Mifare Classic, Ultralight, DESFire, and NFC without firmware updates
- Enhanced Security: Features encrypted data for increased protection
- Extended Battery Life: Optimized for longer operational periods
- Automatic Data Transfer: Tracks battery and lock status, user activity, and provides traceability insights
- NFC Wireless Programmer:
   Offers wireless programming with options for stand-alone or PC-connected operation



## **TECHNICAL DATA**

| SPECIFICATION                      |                                                                            |  |
|------------------------------------|-----------------------------------------