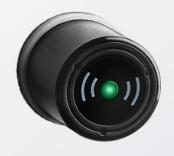

### PRODUCT DESCRIPTION

OTS® ADVANCE RFID electronic locks provide the perfect complement to any access or management system. With easy operation via proximity devices such as keys, wristbands, and Wellness® keys, this is the technological alternative to mechanical locks.

#### **FEATURES**

- Multi-Technology: Simultaneous support for Mifare Classic, Ultralight, DESFire, and NFC without firmware updates
- Enhanced Security: Features encrypted data for increased protection
- Extended Battery Life: Optimized for longer operational periods
- Automatic Data Transfer: Tracks battery and lock status, user activity, and provides traceability insights
- NFC Wireless Programmer:
   Offers wireless programming with options for stand-alone or PC-connected operation

## **TECHNICAL DATA**

| SPECIFICATION                      |                                                                            |  |
|------------------------------------|----------------------------------------------------------------------------|--|
| Power supply                       | 4 AA 1.5V batteries                                                        |  |
| Battery life                       | Up to 10 years                                                             |  |
| Low battery detection              | Stand alone via NFC programmer or integrated into an access control system |  |
| Communication interface            | NFC                                                                        |  |
| Temperature range                  | -10°C/ 42°C                                                                |  |
| Protection class                   | IP55                                                                       |  |
| Protection against external impact | IK7                                                                        |  |
| Protection against internal impact | IK9                                                                        |  |
| Display                            | LED red, green, orange                                                     |  |
| Compatible with                    | Technogym, Milion, Egym, Preva                                             |  |