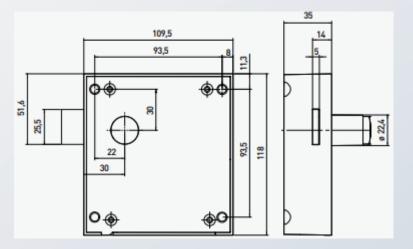

### DIMENSIONS

## **TECHNICAL DATA**

| SPECIFICATION                         |                     |
|---------------------------------------|---------------------|
| Power supply                          | 4 AA 1.5V batteries |
| Cycles                                | 30,000 cycles       |
| Detection of low battery              | Available           |
| Communication interface               | -                   |
| Technology                            | Mifare 1k, 4k       |
| Temperature range                     | -20° to + 70°       |
| Protection class                      | IP55                |
| Protection against external<br>impact | IK7                 |
| Protection against internal impact    | IK9                 |
| Display                               | -                   |
| Dimensions                            | 109,5 x 35 x 118 mm |