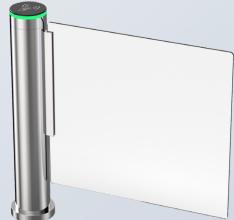

## **PRODUCT DESCRIPTION**

The ID SWING GATE 1600 is a versatile access control solution suitable for a range of applications, including gyms, spas, and health centers.

It ensures only authorized persons are granted access while restricting entry to specific areas. This Swing Gate provides a reliable solution for a secure and controlled environment, making it an excellent choice for various establishments.

### **HIGHLIGHTS**

- Durability, high operational reliability and fast response
- One-sided or two-sided operation
- Automatic reset function
- Transponder or ticket-based entry and exit possible, alternatively free passage
- Automatically opening hinged door that guarantees free passage in emergency situations (e.g. power failure or fire alarm)
- Integrated LED indicators show the throughput direction
- · 3 year warranty