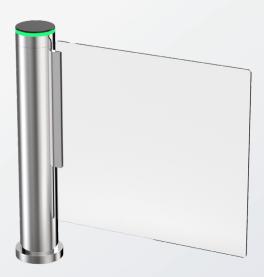

## **PRODUCT DESCRIPTION**

The ID SWING GATE 1600 is a versatile access control solution suitable for a range of applications, including gyms, spas, and health centers.

It ensures only authorized persons are granted access while restricting entry to specific areas. This Swing Gate provides a reliable solution for a secure and controlled environment, making it an excellent choice for various establishments.

### **HIGHLIGHTS**

- Durability, high operational reliability and fast response
- One-sided or two-sided operation
- Automatic reset function
- Transponder or ticket-based entry and exit possible, alternatively free passage
- Automatically opening hinged door that guarantees free passage in emergency situations (e.g. power failure or fire alarm)
- Integrated LED indicators show the throughput direction
- · 3 year warranty