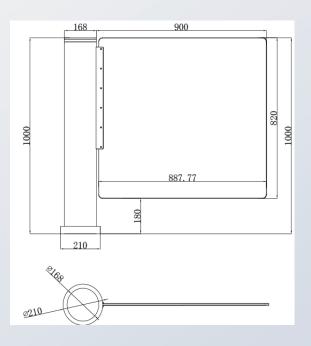

## DIMENSIONS

#### SPECIFICATION

| Dimensions              | Glass Panel: 900x820 (B x H) Other sizes on request                                                                                                                   |
|-------------------------|-----------------------------------------------------------------------------------------------------------------------------------------------------------------------|
| Passage Width           | ≤ 900mm                                                                                                                                                               |
| Material                | Stainless steel (304) and Glass – wing doors                                                                                                                          |
| Power Supply            | AC230V/110V, 50/60Hz                                                                                                                                                  |
| Power Consumption       | 40W                                                                                                                                                                   |
| Operating Voltage       | 24V DC                                                                                                                                                                |
| Emergency Mechanimus    | Automatically opening wing doors                                                                                                                                      |
| Protection Class        | IP44                                                                                                                                                                  |
| Communication Interface | relay signal                                                                                                                                                          |
| Operating Temperature   | -20 °C up to 70 °C                                                                                                                                                    |
| Scope of Delivery       | <ul> <li>Stainless steel Turnstile</li> <li>Glas</li> <li>Anchor Bolts (M12) + nuts</li> <li>Wired remote control (for testing only)</li> <li>Cleaning kit</li> </ul> |