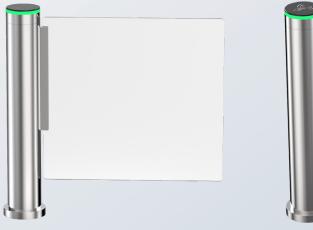

## **PRODUCT DESCRIPTION**

The ID SWING GATE 1600 is a versatile access control solution suitable for a range of applications, including gyms, spas, and health centers.

It ensures only authorized persons are granted access while restricting entry to specific areas. This Swing Gate provides a reliable solution for a secure and controlled environment, making it an excellent choice for various establishments.

### **HIGHLIGHTS**

- Durability, high operational reliability and fast response
- One-sided or two-sided operation
- Automatic reset function
- Transponder or ticket-based entry and exit possible, alternatively free passage
- Automatically opening hinged door that guarantees free passage in emergency situations (e.g. power failure or fire alarm)
- Integrated LED indicators show the throughput direction
- · 3 year warranty