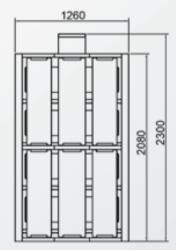

### **DIMENSIONS**

## **TECHNICAL DATA**

| SPECIFICATIONS        |                                                                                                                                                                               |
|-----------------------|-------------------------------------------------------------------------------------------------------------------------------------------------------------------------------|
| Dimension             | 1400 x 1260 x 2300mm (L x W x H)                                                                                                                                              |
| Passage width         | 673mm/passage                                                                                                                                                                 |
| Direction             | Single directional / Bi-directional                                                                                                                                           |
| Material              | Stainless steel (304) / Arcylic Arms                                                                                                                                          |
| Power supply          | AC220V/110V, 50/60Hz                                                                                                                                                          |
| Power consumption     | 40W                                                                                                                                                                           |
| Operating voltage     | 24V DC                                                                                                                                                                        |
| Throughput frequency  | 30 people per minute                                                                                                                                                          |
| Emergency mechanism   | Arms will open automatically                                                                                                                                                  |
| Control interface     | Relay signal                                                                                                                                                                  |
| Protection Class      | IP44                                                                                                                                                                          |
| Net weight            | 200kg/piece                                                                                                                                                                   |
| Operating temperature | - 15 °C up to 60 °C                                                                                                                                                           |
| Scope of Delivery     | <ul> <li>Stainless steel Turnstile</li> <li>Acrylic Arms</li> <li>Anchor Bolts (M12) + nuts</li> <li>Wired remote control (for testing only)</li> <li>Cleaning kit</li> </ul> |