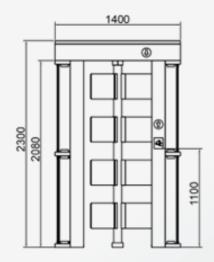

### **DIMENSIONS**

## **TECHNICAL DATA**

| SPECIFICATIONS        |                                                                                                                                                                               |
|-----------------------|-------------------------------------------------------------------------------------------------------------------------------------------------------------------------------|
| Dimension             | 1400 x 1260 x 2300mm (L x W x H)                                                                                                                                              |
| Passage width         | 673mm/passage                                                                                                                                                                 |
| Direction             | Single directional / Bi-directional                                                                                                                                           |
| Material              | Stainless steel (304) / Arcylic Arms                                                                                                                                          |
| Power supply          | AC220V/110V, 50/60Hz                                                                                                                                                          |
| Power consumption     | 40W                                                                                                                                                                           |
| Operating voltage     | 24V DC                                                                                                                                                                        |
| Throughput frequency  | 30 people per minute                                                                                                                                                          |
| Emergency mechanism   | Arms will open automatically                                                                                                                                                  |
| Control interface     | Relay signal                                                                                                                                                                  |
| Protection Class      | IP44                                                                                                                                                                          |
| Net weight            | 200kg/piece                                                                                                                                                                   |
| Operating temperature | - 15 °C up to 60 °C                                                                                                                                                           |
| Scope of Delivery     | <ul> <li>Stainless steel Turnstile</li> <li>Acrylic Arms</li> <li>Anchor Bolts (M12) + nuts</li> <li>Wired remote control (for testing only)</li> <li>Cleaning kit</li> </ul> |