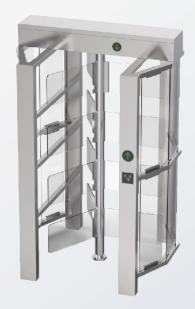

#### PRODUCT DESCRIPTION

Our ID GATE 2200 Single is a turnstile that can be used in various application areas such as parking garages, airports, public transportation, as well as industrial and manufacturing facilities.

The ID GATE 2200 Single is also employed in stadiums to control access to the Stadium, 24/7 Gyms, Indoorparks and VIP areas. Overall, the ID GATE 2200 is a reliable solution for access control that contributes to enhancing the security and comfort of visitors.