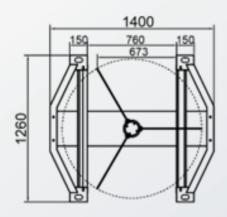

### **DIMENSIONS**

## **TECHNICAL DATA**

| SPECIFICATIONS        |                                                                                                                                                                               |
|-----------------------|-------------------------------------------------------------------------------------------------------------------------------------------------------------------------------|
| Dimension             | 1400 x 1260 x 2300mm (L x W x H)                                                                                                                                              |
| Passage width         | 673mm/passage                                                                                                                                                                 |
| Direction             | Single directional / Bi-directional                                                                                                                                           |
| Material              | Stainless steel (304) / Arcylic Arms                                                                                                                                          |
| Power supply          | AC220V/110V, 50/60Hz                                                                                                                                                          |
| Power consumption     | 40W                                                                                                                                                                           |
| Operating voltage     | 24V DC                                                                                                                                                                        |
| Throughput frequency  | 30 people per minute                                                                                                                                                          |
| Emergency mechanism   | Arms will open automatically                                                                                                                                                  |
| Control interface     | Relay signal                                                                                                                                                                  |
| Protection Class      | IP44                                                                                                                                                                          |
| Net weight            | 200kg/piece                                                                                                                                                                   |
| Operating temperature | - 15 °C up to 60 °C                                                                                                                                                           |
| Scope of Delivery     | <ul> <li>Stainless steel Turnstile</li> <li>Acrylic Arms</li> <li>Anchor Bolts (M12) + nuts</li> <li>Wired remote control (for testing only)</li> <li>Cleaning kit</li> </ul> |