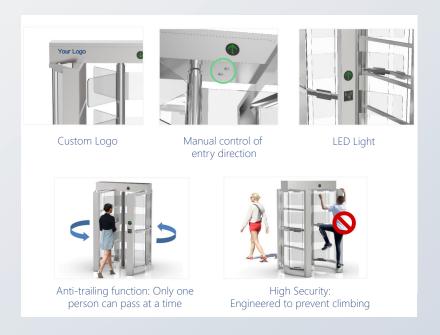

#### **HIGHLIGHTS**

- · High operational reliability
- One-sided or two-sided operation
- Automatic reset function (The turnstile is automatically locked within 5 seconds if the passenger delays entry)
- · Automatic anti-panic function that guarantees free passage in emergency situations (e.g., power outage or fire alarm)
- · Indoor and outdoor use
- · LED status display
- · Remote Control (Wired / Wireless)
- · 3 year warranty