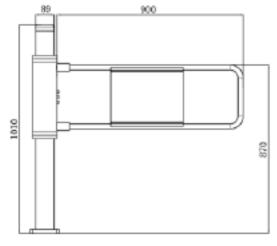

### **DIMENSIONS**

### **TECHNICAL DATA**

| SPECIFICATION      |                                                                                                                                                        |  |
|--------------------|--------------------------------------------------------------------------------------------------------------------------------------------------------|--|
| Dimensionen        | 990 x 89 x 1010mm                                                                                                                                      |  |
| Material           | Stainless steel 304 for indoor use<br>Stainless steel 316 for outdoor use<br>Steel, black powder-coated                                                |  |
| Passage Frequency  | 40 peoplpe per minute                                                                                                                                  |  |
| Operating Location | Indoor & outdoor use                                                                                                                                   |  |
| Scope of Delivery  | <ul> <li>Mechanical swing gate made of stainless steel / black powder-coated steel</li> <li>Anchor bolts (M12) + nuts</li> <li>Cleaning kit</li> </ul> |  |