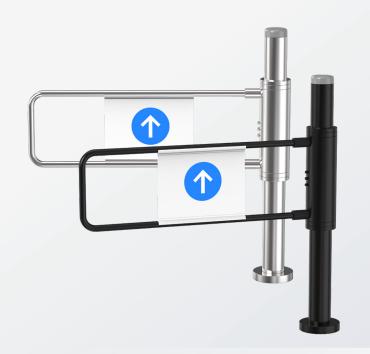

### PRODUCT DESCRIPTION

The ID SWING GATE 3200 is a robust, mechanical swing gate designed for controlled pedestrian flow in high-traffic areas. It allows authorized individuals to pass through in one direction without the need for an electric drive – the gate can be easily opened with a gentle push in the direction of travel.

Typical areas of application include office buildings, airports, train stations, stadiums, and museums, where a clear separation of access zones is required.

#### **HIGHLIGHTS**

- Sturdy stainless steel construction with durable mechanics
- · One-way or two-way operation
- Clearly visible direction indicator for intuitive user guidance
- Suitable for emergency exits
- Elegant design made of stainless steel, suitable for outdoor use
- Versatile applications in public and commercial buildings
- Easy installation and low-maintenance operation
- Suitable for both indoor and outdoor environments