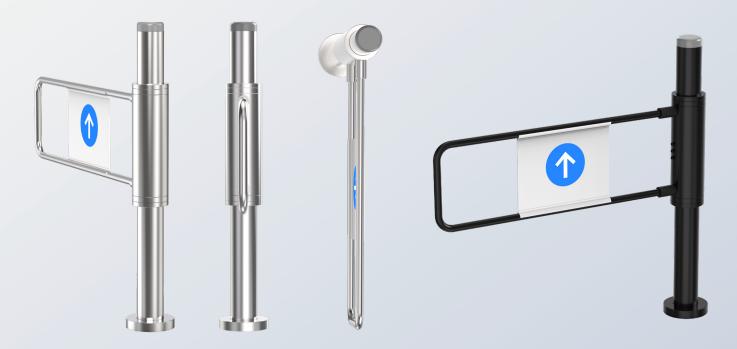

|  |
| Passage Frequency  | 40 peoplpe per minute                                                                                                                                  |  |
| Operating Location | Indoor & outdoor use                                                                                                                                   |  |
| Scope of Delivery  | <ul> <li>Mechanical swing gate made of stainless steel / black powder-coated steel</li> <li>Anchor bolts (M12) + nuts</li> <li>Cleaning kit</li> </ul> |  |

## **ORDER CODES**

| DESCRIPTION              |   |                   |
|--------------------------|---|-------------------|
| ID Swing Gate 3200       |   | R- TS-LE-EMG-L    |
| ID Swing Gate 3200 Black | • | R- TS-LE-EMG-L-BK |

### **PRODUCT IMAGES**