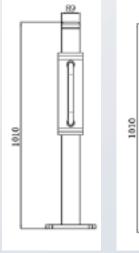

### **DIMENSIONS**

### **TECHNICAL DATA**

| SPECIFICATION      |                                                                                                                                                        |  |
|--------------------|--------------------------------------------------------------------------------------------------------------------------------------------------------|--|
| Dimensionen        | 990 x 89 x 1010mm                                                                                                                                      |  |
| Material           | Stainless steel 304 for indoor use<br>Stainless steel 316 for outdoor use<br>Steel, black powder-coated                                                |  |
| Passage Frequency  | 40 peoplpe per minute                                                                                                                                  |  |
| Operating Location | Indoor & outdoor use                                                                                                                                   |  |
| Scope of Delivery  | <ul> <li>Mechanical swing gate made of stainless steel / black powder-coated steel</li> <li>Anchor bolts (M12) + nuts</li> <li>Cleaning kit</li> </ul> |  |