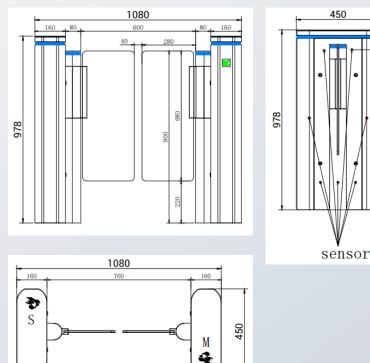

#### **TECHNICAL DATA**

| CDE | CIE |     |  |
|-----|-----|-----|--|
| SPE |     | CAL |  |

| SPECIFICATION         |                                                                                                                                                                                                                                    |  |
|-----------------------|------------------------------------------------------------------------------------------------------------------------------------------------------------------------------------------------------------------------------------|--|
| Dimensionen           | 1920 x 978 x 450mm                                                                                                                                                                                                                 |  |
| Material              | Steel – anodised anthracite<br>Stainless steel                                                                                                                                                                                     |  |
| Power Supply          | AC220V / 110V, 50/60Hz                                                                                                                                                                                                             |  |
| Operating Voltage     | 24V DC                                                                                                                                                                                                                             |  |
| Passage Frequency     | 55 perople per minute                                                                                                                                                                                                              |  |
| Emergency Mechanism   | Automatically opens the arms when power is turned off                                                                                                                                                                              |  |
| Interface             | Relaissignal, RS485                                                                                                                                                                                                                |  |
| Sensors               | 7 sensors per column                                                                                                                                                                                                               |  |
| Operating Location    | Indoor                                                                                                                                                                                                                             |  |
| Protection Class      | IP4X                                                                                                                                                                                                                               |  |
| Operating Temperature | -20°C up to +70°C                                                                                                                                                                                                                  |  |
| Humidity              | ≤90%                                                                                                                                                                                                                               |  |
| Scope of Delivery     | <ul> <li>Security gate made of stainless steel</li> <li>Swing doors made of acrylic / tempered glass</li> <li>Anchor bolts (M12) + nuts</li> <li>Wired remote control (for testing purposes only)</li> <li>Cleaning kit</li> </ul> |  |

#### DIMENSIONEN

| DIMENSIONEN                             |                                                                                                                                                                                                                                                                   |
|-----------------------------------------|-------------------------------------------------------------------------------------------------------------------------------------------------------------------------------------------------------------------------------------------------------------------|
| Transparent acrylic /<br>Tempered glass | <ul> <li>Standard:</li> <li>300x650 mm (650mm Passage width; 930mm Height)</li> <li>425x650 mm (900mm Passage width; 930mm Height)</li> <li>300x1020 mm (650mm Passage width; 1300mm Height)</li> <li>425x1020 mm (900mm Passage width; 1300mm Height)</li> </ul> |