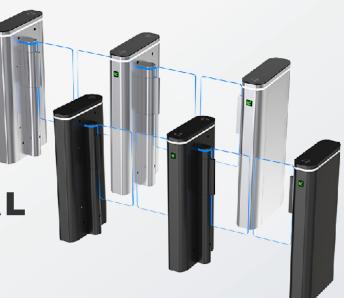

## **PRODUCT DESCRIPTION**

The ID GATE 5800 DUAL is a modern security gate designed for efficient access control in demanding indoor environments. It is ideally suited for high-traffic locations such as airports, office buildings, or public institutions, and offers maximum security and efficiency through its intelligent sensor technology and robust construction.

#### DIMENSIONS

- operational reliabilityExtremely fast opening and closing
- time of 0.5 seconds
- 7 integrated sensors for precise person detection
- RGB lighting and LED indicators for directional guidance
- Transparent swing doors made of acrylic or tempered glass
- Automatic door opening in case of power failure
- High-performance speed gate for indoor environments