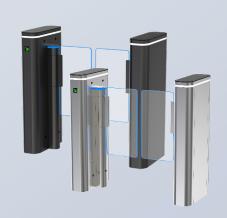

### **PRODUCT IMAGES**

**iDTRONIC GmbH** Ludwig-Reichling-Straße 4 67059 Ludwigshafen **GERMANY** 

### PRODUCT DESCRIPTION

The ID GATE 5800 is a modern security gate designed for efficient access control in demanding indoor environments. It is ideally suited for high-traffic locations such as airports, office buildings, or public institutions, offering maximum security and efficiency through intelligent sensor technology and robust construction.

#### **HIGHLIGHTS**

- Efficient access control with high operational reliability
- Extremely fast opening and closing time of 0.5 seconds
- 7 integrated sensors for precise person detection
- RGB lighting and LED indicators for directional guidance
- Transparent swing doors made of acrylic or tempered glass
- Automatic door opening in case of power failure
- High-performance speed gate for indoor environments