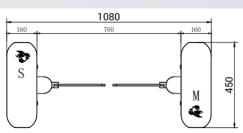

### **DIMENSIONS**

| DIMENSIONS |
|------------|
|------------|

### **TECHNICAL DATA**

| SPECIFICATION         |                                                                                                                                                                                                                                    |
|-----------------------|------------------------------------------------------------------------------------------------------------------------------------------------------------------------------------------------------------------------------------|
| Dimensionen           | 1080 x 978 x 450mm                                                                                                                                                                                                                 |
| Material              | Steel – anodised anthracite<br>Stainless steel                                                                                                                                                                                     |
| Power Supply          | AC220V / 110V, 50/60Hz                                                                                                                                                                                                             |
| Operating Voltage     | 24V DC                                                                                                                                                                                                                             |
| Passage Frequency     | 55 perople per minute                                                                                                                                                                                                              |
| Emergency Mechanism   | Automatically opens the arms when power is turned off                                                                                                                                                                              |
| Interface             | Relaissignal, RS485                                                                                                                                                                                                                |
| Sensors               | 7 sensors per column                                                                                                                                                                                                               |
| Operating Location    | Indoor                                                                                                                                                                                                                             |
| Protection Class      | IP4X                                                                                                                                                                                                                               |
| Operating Temperature | -20°C up to +70°C                                                                                                                                                                                                                  |
| Humidity              | ≤90%                                                                                                                                                                                                                               |
| Scope of Delivery     | <ul> <li>Security gate made of stainless steel</li> <li>Swing doors made of acrylic / tempered glass</li> <li>Anchor bolts (M12) + nuts</li> <li>Wired remote control (for testing purposes only)</li> <li>Cleaning kit</li> </ul> |