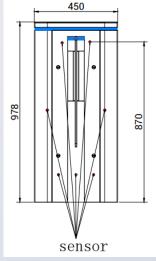

### **TECHNICAL DATA**

| SPECIFICATION         |                                                                                                                                                                                                                                    |
|-----------------------|------------------------------------------------------------------------------------------------------------------------------------------------------------------------------------------------------------------------------------|
| Dimensionen           | 1080 x 978 x 450mm                                                                                                                                                                                                                 |
| Material              | Steel – anodised anthracite<br>Stainless steel                                                                                                                                                                                     |
| Power Supply          | AC220V / 110V, 50/60Hz                                                                                                                                                                                                             |
| Operating Voltage     | 24V DC                                                                                                                                                                                                                             |
| Passage Frequency     | 55 perople per minute                                                                                                                                                                                                              |
| Emergency Mechanism   | Automatically opens the arms when power is turned off                                                                                                                                                                              |
| Interface             | Relaissignal, RS485                                                                                                                                                                                                                |
| Sensors               | 7 sensors per column                                                                                                                                                                                                               |
| Operating Location    | Indoor                                                                                                                                                                                                                             |
| Protection Class      | IP4X                                                                                                                                                                                                                               |
| Operating Temperature | -20°C up to +70°C                                                                                                                                                                                                                  |
| Humidity              | ≤90%                                                                                                                                                                                                                               |
| Scope of Delivery     | <ul> <li>Security gate made of stainless steel</li> <li>Swing doors made of acrylic / tempered glass</li> <li>Anchor bolts (M12) + nuts</li> <li>Wired remote control (for testing purposes only)</li> <li>Cleaning kit</li> </ul> |