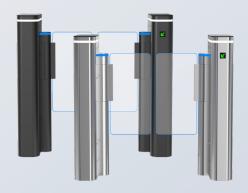

### **PRODUCT IMAGES**

**iDTRONIC GmbH** Ludwig-Reichling-Straße 4 67059 Ludwigshafen **GERMANY** 

### PRODUCT DESCRIPTION

The ID GATE 5800 is a modern security gate designed for efficient access control in demanding indoor environments. It is ideally suited for high-traffic locations such as airports, office buildings, or public institutions, offering maximum security and efficiency through intelligent sensor technology and robust construction.

#### **HIGHLIGHTS**

- Efficient access control with high operational reliability
- Extremely fast opening and closing time of 0.5 seconds
- 7 integrated sensors for precise person detection
- RGB lighting and LED indicators for directional guidance
- Transparent swing doors made of acrylic or tempered glass
- Automatic door opening in case of power failure
- High-performance speed gate for indoor environments