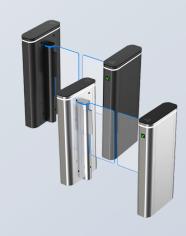

### **PRODUCT IMAGES**

**iDTRONIC GmbH** Ludwig-Reichling-Straße 4 67059 Ludwigshafen **GERMANY** 

### PRODUCT DESCRIPTION

The ID GATE 5800 is a modern security gate designed for efficient access control in demanding indoor environments. It is ideally suited for high-traffic locations such as airports, office buildings, or public institutions, offering maximum security and efficiency through intelligent sensor technology and robust construction.

#### **HIGHLIGHTS**

- Efficient access control with high operational reliability
- Extremely fast opening and closing time of 0.5 seconds
- 7 integrated sensors for precise person detection
- RGB lighting and LED indicators for directional guidance
- Transparent swing doors made of acrylic or tempered glass
- Automatic door opening in case of power failure
- High-performance speed gate for indoor environments