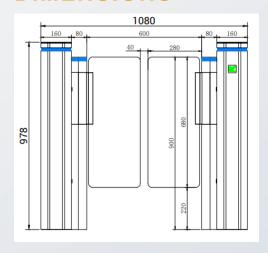

### **DIMENSIONS**

### **TECHNICAL DATA**

| SPECIFICATION         |                                                                                                                                                                                                                                    |
|-----------------------|------------------------------------------------------------------------------------------------------------------------------------------------------------------------------------------------------------------------------------|
| Dimensionen           | 1080 x 978 x 450mm                                                                                                                                                                                                                 |
| Material              | Steel – anodised anthracite<br>Stainless steel                                                                                                                                                                                     |
| Power Supply          | AC220V / 110V, 50/60Hz                                                                                                                                                                                                             |
| Operating Voltage     | 24V DC                                                                                                                                                                                                                             |
| Passage Frequency     | 55 perople per minute                                                                                                                                                                                                              |
| Emergency Mechanism   | Automatically opens the arms when power is turned off                                                                                                                                                                              |
| Interface             | Relaissignal, RS485                                                                                                                                                                                                                |
| Sensors               | 7 sensors per column                                                                                                                                                                                                               |
| Operating Location    | Indoor                                                                                                                                                                                                                             |
| Protection Class      | IP4X                                                                                                                                                                                                                               |
| Operating Temperature | -20°C up to +70°C                                                                                                                                                                                                                  |
| Humidity              | ≤90%                                                                                                                                                                                                                               |
| Scope of Delivery     | <ul> <li>Security gate made of stainless steel</li> <li>Swing doors made of acrylic / tempered glass</li> <li>Anchor bolts (M12) + nuts</li> <li>Wired remote control (for testing purposes only)</li> <li>Cleaning kit</li> </ul> |